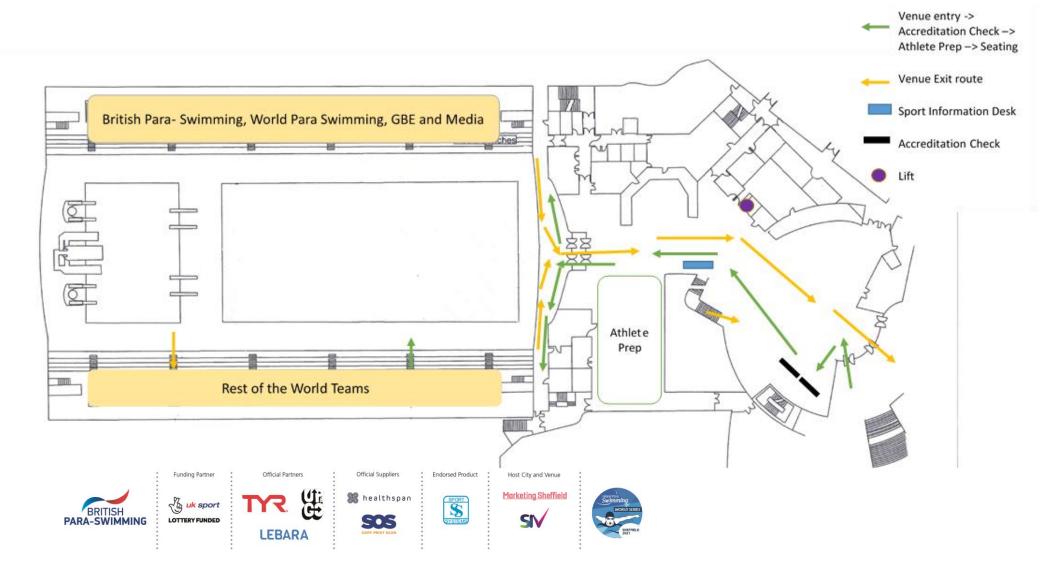

#### **SEATING**

Athletes and Team Staff will have socially distanced seating areas available overlooking the competition pool, as well as access to team prep areas in the open area under athlete seating and in the Café. There will be no seating on deck. Please see the venue plan and athlete flow diagram included in this document.

#### **VENUE LAYOUT AND FLOWS**

#### **LEVEL 1**

PONDS FORGE INTERNATIONAL SPORTS CENTRE, SHEFFIELD 8-11 APRIL

#### **LEVEL 0**

PONDS FORGE INTERNATIONAL SPORTS CENTRE, SHEFFIELD 8-11 APRIL