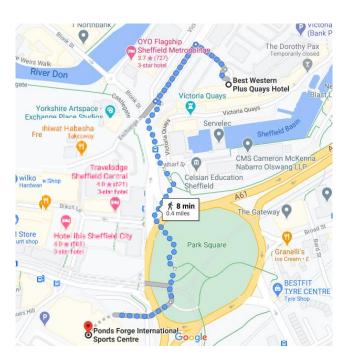

#### **ACCOMMODATION**

All Athletes and Team Staff are staying at one of the official event hotels. Please see below walking routes for the hotels to Ponds Forge. Please note the route includes the high level walkway, not the street footpath.

**OYO Hotel** 

Blonk St, Sheffield, S1 2AU **Best Western Plus Quay** 

Victoria quays, Furnival Rd, Sheffield, S4 7Y

Athletes and NPCs have been sent the relevant Accommodation booking forms. Please email Nicole.Burns@Swimming.org if you have not received this form.