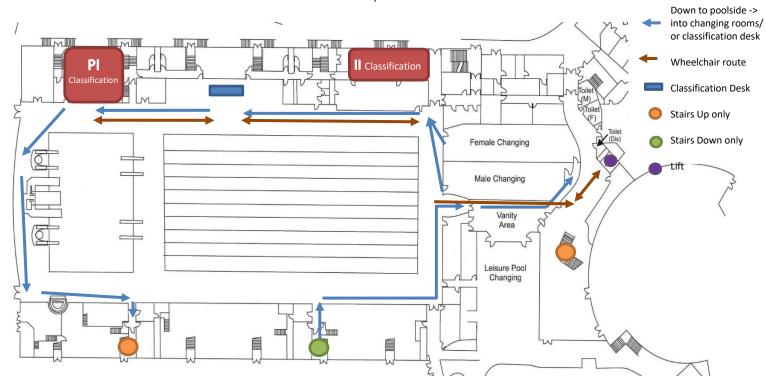

#### **CLASSIFICATION**

PI Classification will take place on 4<sup>th</sup> 5<sup>th</sup> 6<sup>th</sup> and 7<sup>th</sup> April II Classification on the 6<sup>th</sup> and 7<sup>th</sup> April.

Classification is taking place at Ponds Forge for those with classification spots allocated by World Para Swimming. Please report to classification registration desk located in the foyer at Ponds Forge upon arrival. The classification schedules for the event have been sent to NPCs directly. Please contact your NPC if you are unsure of your time.

Please see below venue flow for classification only.

#### **VENUE LAYOUT AND FLOWS**

#### **LEVEL 1**

PONDS FORGE INTERNATIONAL SPORTS CENTRE, SHEFFIELD 8-11 APRIL

#### **LEVEL 0**

PONDS FORGE INTERNATIONAL SPORTS CENTRE, SHEFFIELD 8-11 APRIL