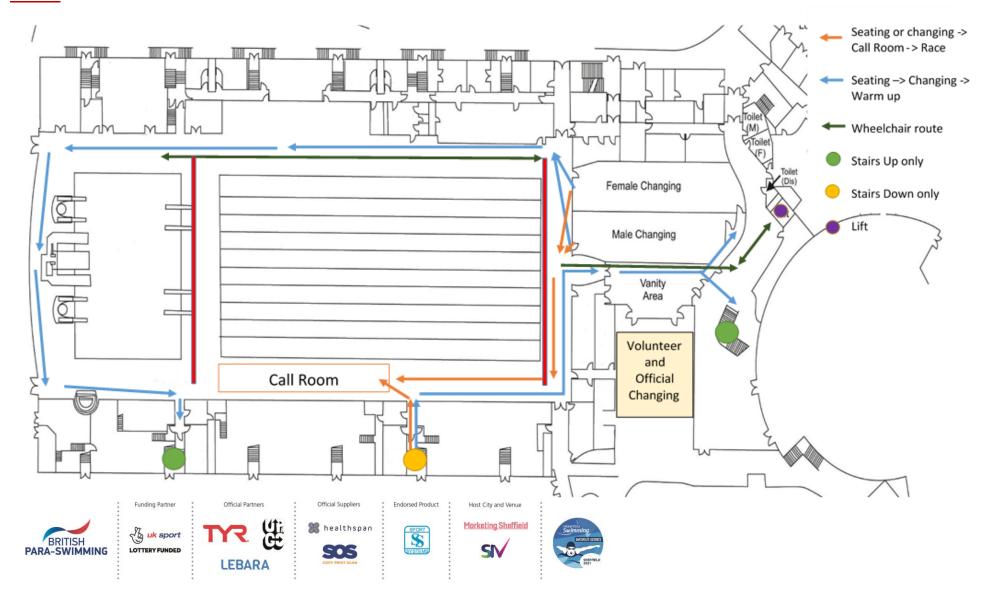

#### **SEATING**

Athletes and Team Staff will have socially distanced seating areas available overlooking the competition pool, as well as access to team prep areas in the open area under athlete seating and in the Café. There will be no seating on deck. Please see the venue plan and athlete flow diagram included in this document.

#### **VENUE LAYOUT AND FLOWS**

#### **LEVEL 1**

PONDS FORGE INTERNATIONAL SPORTS CENTRE, SHEFFIELD 8-11 APRIL

#### **LEVEL 0**

PONDS FORGE INTERNATIONAL SPORTS CENTRE, SHEFFIELD 8-11 APRIL